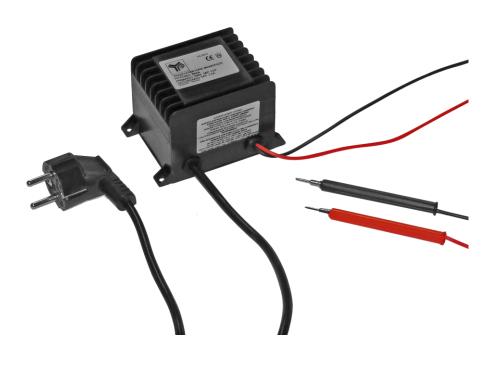

## **ELECTRIC WIRE EMBEDDER**

With transformer system for 220V-24V Ref. 3262

## **TECHNICAL DATA**

Power: 80 VA

Input voltage: 220 V
Output voltage: 24 V
Output absorption: 2,5 A

Noise: <50 dB</li>Weight: 1,5 kg

Using the tips supplied with the equipment, the operator can, by touching the wires on opposite sides of the armature, determine the passage of electric current through the metal wire.

The wire heats up and the wax foundation placed on it melts upon contact with the hot wire and penetrates it by gravity and is rigidly welded to the wire itself.